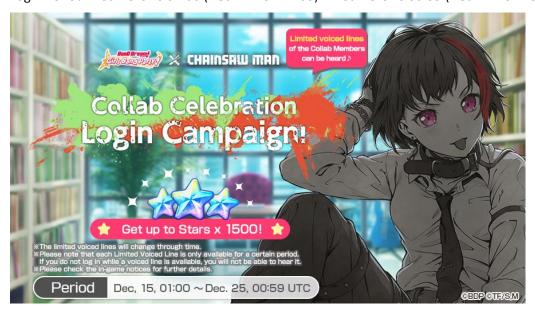

# 4. Collab Celebration Gifts with up to 2500 Stars

In celebration of the crossover, a Collab Celebration Present of Stars x 1000 plus Tone

Crystals x 50 will be given and players can also log in daily get Stars x 250 for 10 days during the Login Campaign. A total of Stars x 2500 will be claimable during the campaigns.

#### **Collab Celebration Present!**

Login Period: Dec. 15 UTC 01:00 (Dec. 14 PST 17:00) ~ Dec. 25 UTC 00:59 (Dec. 24 PST 16:59)

## **Collab Celebration Login Campaign**

Login Period: Dec. 15 UTC 01:00 (Dec. 14 PST 17:00) ~ Dec. 25 UTC 00:59 (Dec. 24 PST 16:59)