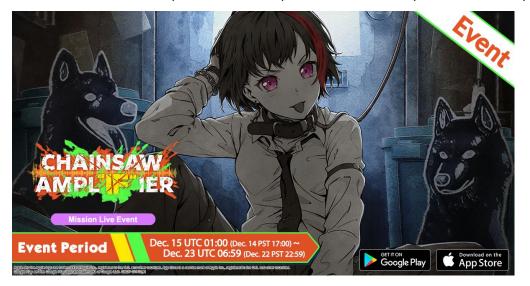

## 1. New Event with Collab Limited Member Rewards

Collab Event "CHAINSAW AMPL"IF"IER" will be live from December 15, 1:00 UTC. Players can earn Event Points from Lives to get rewards including the Collab Stamp, Stars, etc. and also the Collab Limited ★4 event members, Rui Yashio and Rimi Ushigome, appearing respectively in the styles of Aki Hayakawa and Kobeni from Chainsaw Man.

### Collab Event "CHAINSAW AMPL"IF"IER"

Period: Dec. 15 UTC 01:00 (Dec. 14 PST 17:00) ~ Dec. 23 UTC 06:59 (Dec. 22 PST 22:59)

Collab Event Limited Member Rewards

★4 Rui Yashio [Harmony Devil Hunter] (after training)