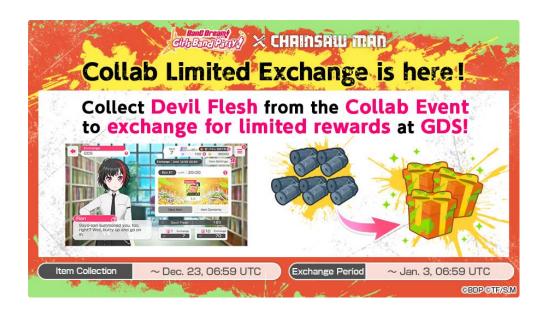

★4 Rimi Ushigome [Cowardly Devil Hunter] (after training)

Players may also play Lives to collect the limited Exchange Item "Devil Flesh", and trade them for rewards at the Exchange "GDS Headquarters" during the Collab Limited Exchange period.

"Devil Flesh" Appearance Period: Dec. 15 UTC 01:00 (Dec. 14 PST 17:00) ~ Dec. 23 UTC 06:59 (Dec. 22 PDT 22:59) Exchange Period: Dec. 15 UTC 01:00 (Dec. 14 PST 17:00) ~ Jan. 3 UTC 06:59 (Jan. 2 PST 22:59)