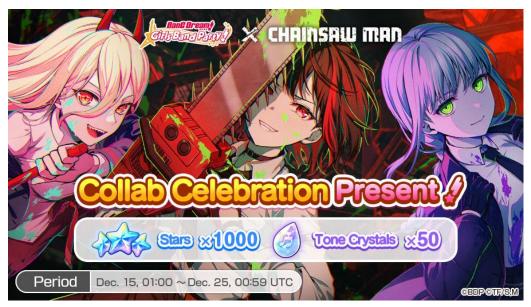

# 4. Collab Celebration Gifts with up to 2500 Stars

In celebration of the crossover, a Collab Celebration Present of Stars x 1000 plus Tone

Crystals x 50 will be given and players can also log in daily get Stars x 250 for 10 days during the Login Campaign. A total of Stars x 2500 will be claimable during the campaigns.

#### **Collab Celebration Present!**

Login Period: Dec. 15 UTC 01:00 (Dec. 14 PST 17:00) ~ Dec. 25 UTC 00:59 (Dec. 24 PST 16:59)