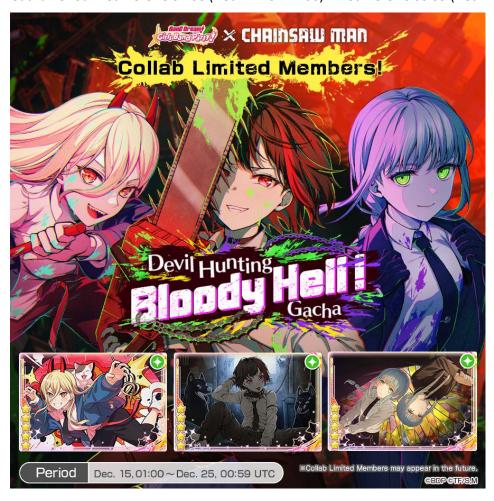

#### 2. Collab Members Appearing from the Limited Gacha

Collab Limited Gacha "Devil Hunting Bloody Hell! Gacha" will be held from December 15 through December 25. The gacha features three new Collab Members, ★5 Ran Mitake, ★5 Sayo Hikawa and ★5 Toko Kirigaya, appearing respectively in the styles of Denji, Makima and Power from the anime franchise.

# Collab Limited "Devil Hunting Bloody Hell! Gacha"

Gacha Period: Dec. 15 UTC 01:00 (Dec. 14 PST 17:00) ~ Dec. 25 UTC 00:59 (Dec. 24 PST 16:59)