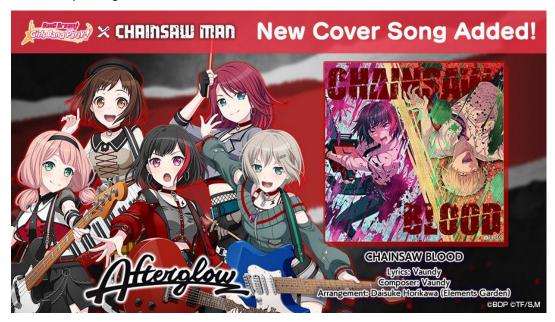

#### 3. New Collab Cover Songs

Two new tracks will be added to the game, "CHAINSAW BLOOD" and "Fight Song", which are popular opening and ending songs from the anime series. Players can use Tone Crystals and purchase the cover songs from the in-game Music Shop at CiRCLE! (Tone Crystals can be earned by reading in-game stories.)

# □ CHAINSAW BLOOD

Covered by Afterglow