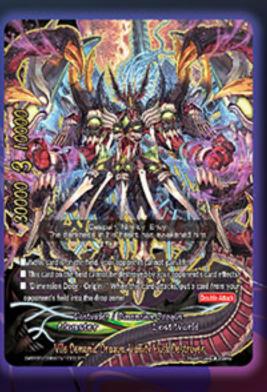

#### Vile Demonic Oragon, **Vanity Husk Destroyer**

Clear your opponent's field each time you attack! On top of that, as long as Vanity Husk Destroyer is there, your opponent is unable to gain life!