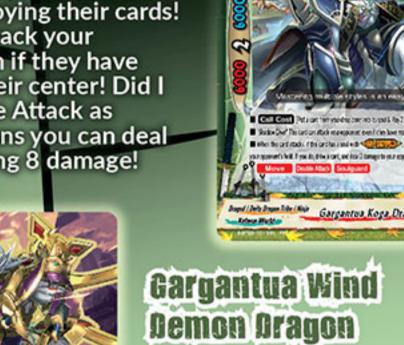

#### Gargantua Koga Dragon

Deal damage to your opponents on top of destroying their cards! And you can attack your opponents even if they have monsters on their center! Did I mention Double Attack as well?! That means you can deal up to a whooping 8 damage!