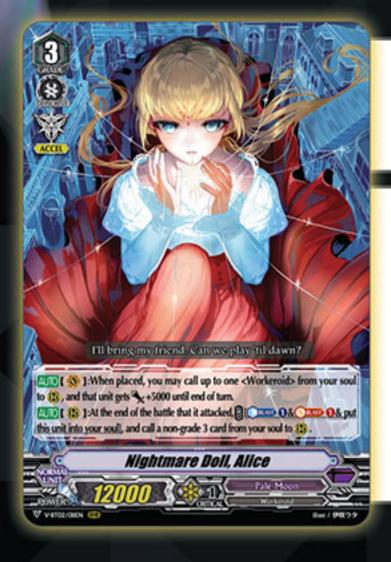

## NICHTMARE DOLL.

After attacking, you can use the ability of Alice to perform dazzling trapeze. By placing it in soul, you can call another unit from soul to rear-guard circle. Combing with Imaginary Gift: Accel to perform waves of powerful attacks!