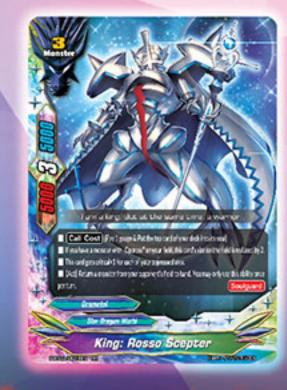

#### King: Rosso Scepter

The King and a warrior at the same time, Rosso Scepter gets additional critical thanks to the fearful oppress ability! On top of that, he'll can reduce his own size because of oppress! Witness the power of the king with Rosso Scepter!