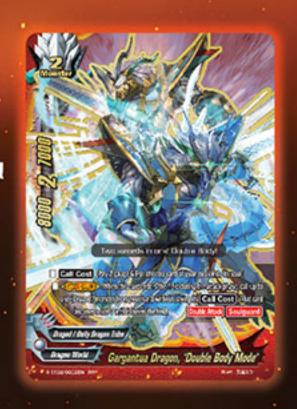

#### Gargantua Oragon, Double Body Mode"

Call an additional **Dragod monster without** paying the call cost! And that monster becomes a size 0!! Feel the power of two swords in one!