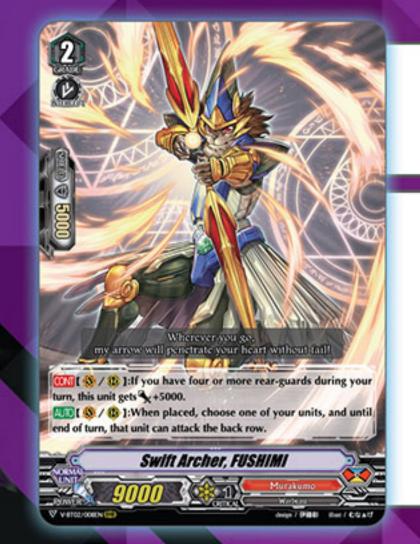

## SWIFT HRCHER, JUSTIN

As an all-around attacker, Fushimi gets power +5000 if you have 4 or more rear-guards. It can also give your units the ability to attack a back-row unit. Use it wisely to eliminate your opponent's key boost units