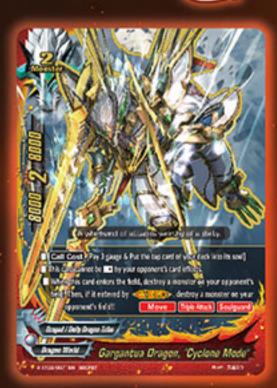

#### Gargantua Oragon, "Cyclone Mode"

By just entering the field, Gargantua Dragon can destroy monsters on your opponent's field! On top of that, there's triple attack?! Truly a whirlwind of attacks worthy of a deity!