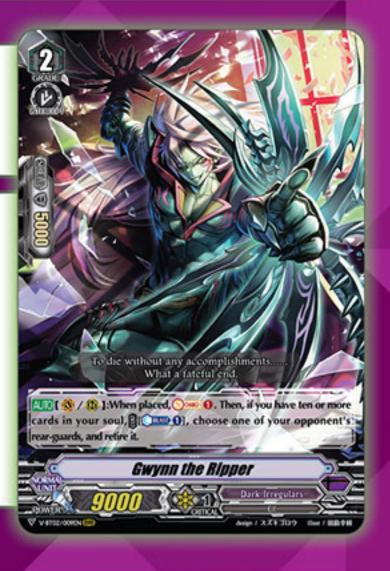

## 

Gwynn's ability activates when placed on either vanguard circle or rear-guard circle, providing more flexibility. Combine its retiring ability with Imaginary Gift: Protect to keep your opponent under complete control!