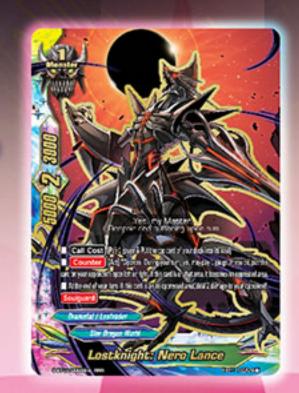

#### Lostknight: Nero Lance

Introducing the buddy of the Japanese national chess champion, Lostknight: Nero Lance! Nero Lance also holds the fearful Oppress ability! With just 1 gauge, you can capture your opponent's field and use them as your own! On top of that, Nero Lance deals additional damage to your opponent because of Oppress!