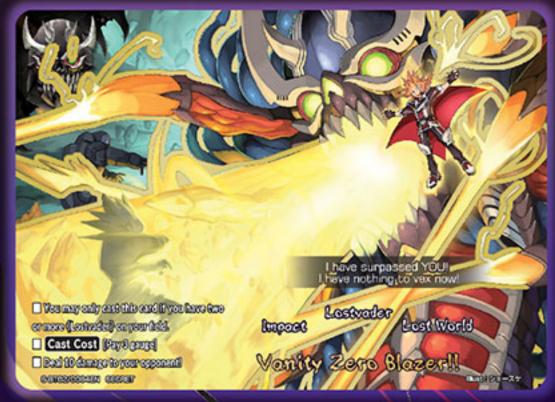

#### Vanity Zero Blazer!!

With the crazily powerful monsters of Lost World there's no way the impact can be normal! The power doubles that of Yuga's strongest impact, with a finishing blow of 10!!