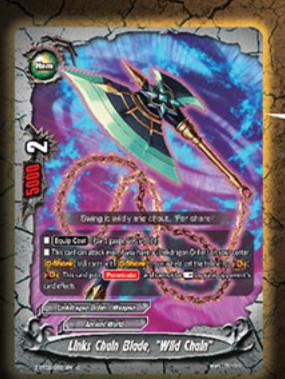

#### Links Chain Blade, "Wild Chain"

On top of being able to attack through your own center, Wild Chain gives all cards Penetrate and the ability to be immune to card effects that can rest you!