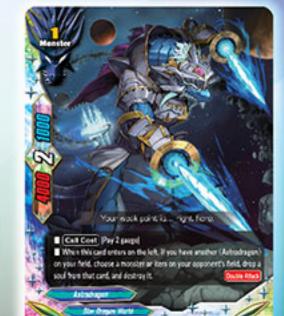

## NICHTMARE DOLL.

After attacking, you can use the ability of Alice to perform dazzling trapeze. By placing it in soul, you can call another unit from soul to rear-guard circle. Combing with Imaginary Gift: Accel to perform waves of powerful attacks!