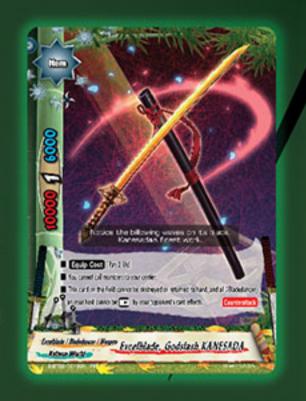

## Excelblade,

Truly Kanesada's finest work, on top of being Indestructible, KANESADA has counterattack! With 10,000 attack, your opponent will have to think twice about attacking!

With Replicate, you can put multiple copies of Gargantua Dragon onto the field! With just one ability, you can deliver your opponent a barrage of attacks!