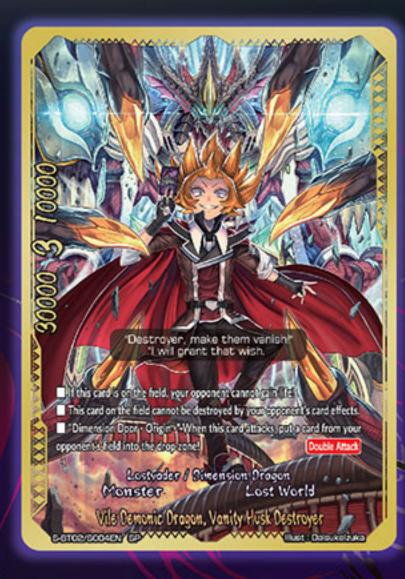

#### Vile Demonic Oragon, **Vanity Husk Destroyer**

Clear your opponent's field each time you attack! On top of that, as long as Vanity Husk Destroyer is there, your opponent is unable to gain life!