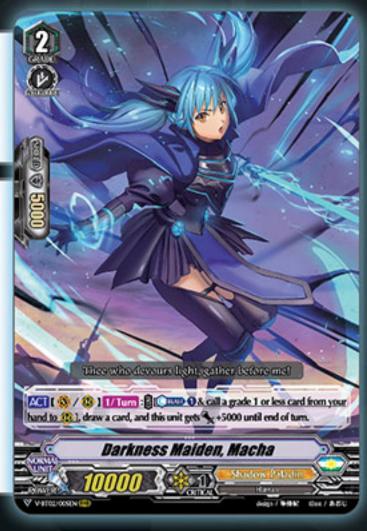

## DARKNESS MAIDEN. Middle

Once per turn, Macha can use its ability to call a grade 1 unit from hand and draw a card.

While filtering the hand, it also gives itself power +5000. Combined with Imaginary Gift: Force, it can be a threatening 1-unit army.