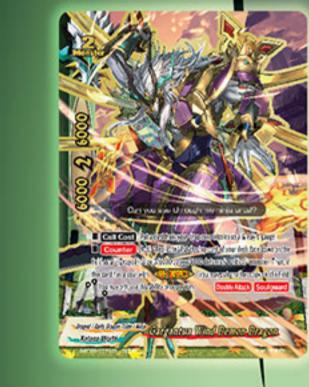

#### Gargantua Oragon, Double Body Mode"

Call an additional **Dragod monster without** paying the call cost! And that monster becomes a size 0!! Feel the power of two swords in one!