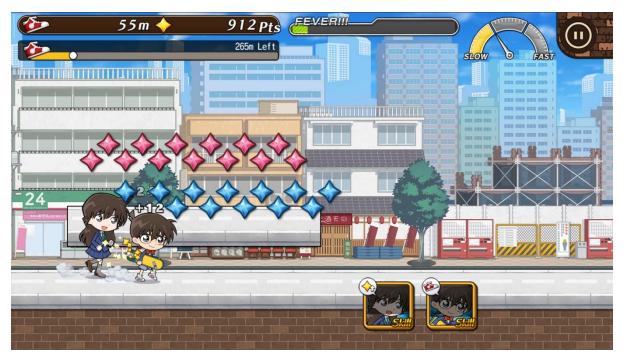

# Gameplay

Join the adorable Conan and his friends as they run, overcome obstacles, and collect points to chase down suspects. User-friendly gameplay of tapping the screen to make the characters jump allows the game to be accessible to anyone. Each character also has their own unique skill that can give you an advantage when used in the game.