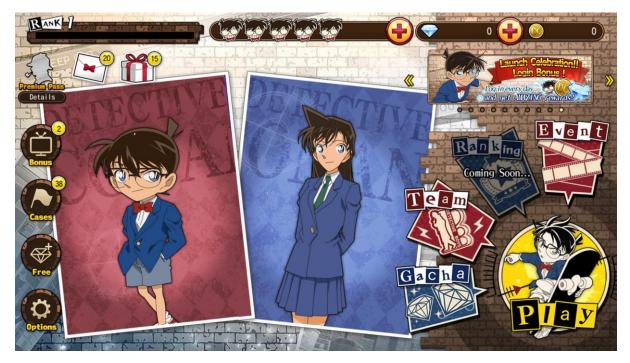

# **Illustrations**

Various character illustrations will be available in the game, and players will be able to set the illustrations they have collected in the Home menu. There will also be original illustrations for the game, and more will be added down the line.